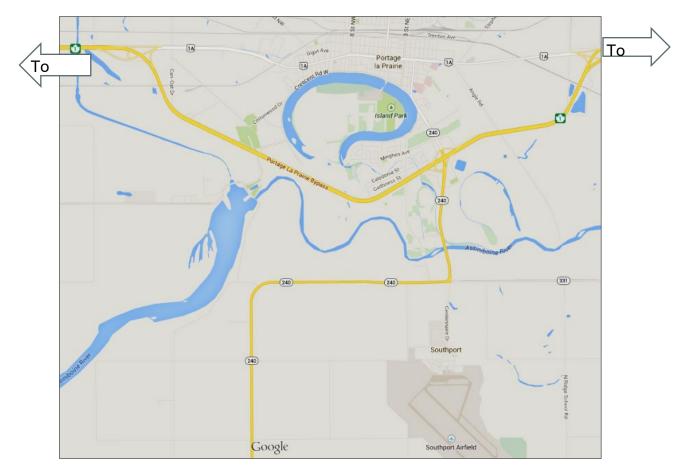

# **Travel - How to Get Here**

Southport is located 8 km south of the City of Portage la Prairie off of Highway 240. Portage la Prairie is 85 km west of Winnipeg on the Trans-Canada Highway. Whether you are arriving from the west or the east follow the exit signs for Hwy 240 South and Southport. Continue straight through instead of turning when Hwy 240 turns west just south of the Assiniboine River Bridge.

The Schoolhouse is located on the Southport Airport in the Hilly Brown Building (55 Musketeer Rd). There is an expanded map of Southport in the General Information in the last portion of this Joining Instruction to assist you once you are onsite.