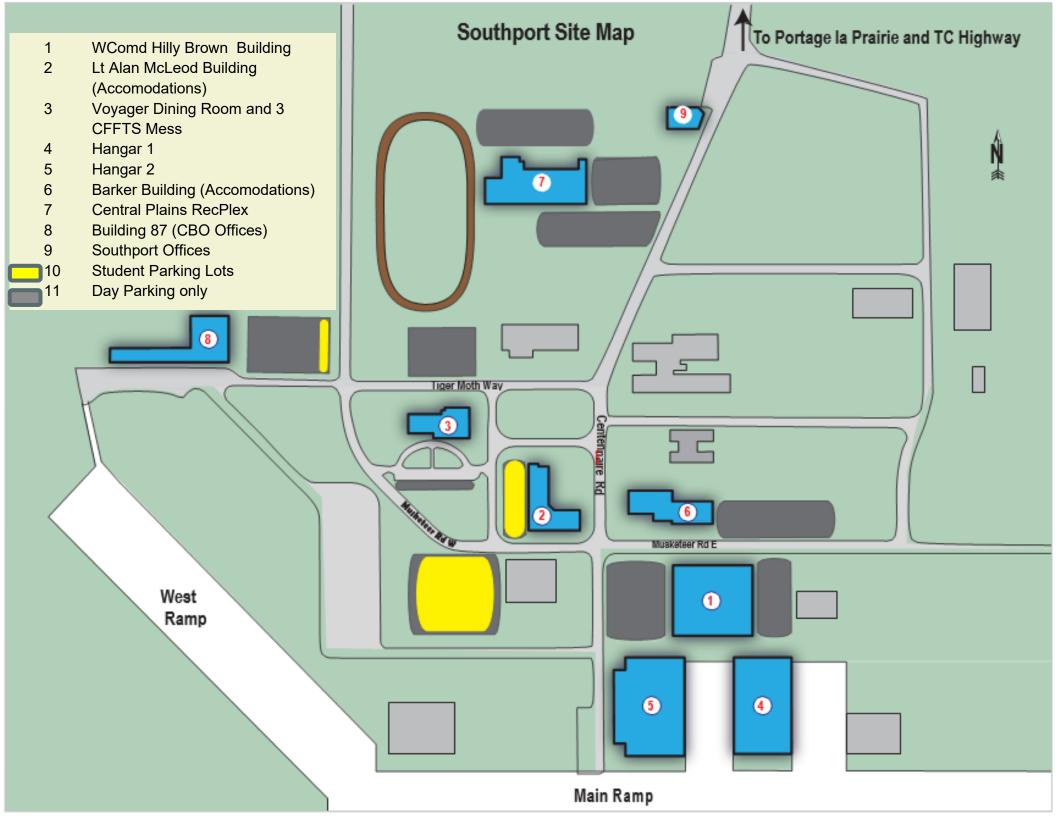

The Schoolhouse is located on the Southport Airport in the Hilly Brown Building (55 Musketeer Rd). There is an expanded map of Southport in the General Information in the last portion of this Joining Instruction to assist you once you are onsite.

## Parking

If you are arriving with your own vehicle, you may park in the parking lot on the West side of the Lt Alan McLeod Building. Overflow parking is available in the parking lot to the South-West of the McLeod Building. This overflow parking has no plug-ins. In the winter, you may park in the southern row of the Building 87 parking lot, which does have plug-ins if required. This is represented on the Southport map at the end of these Instructions.